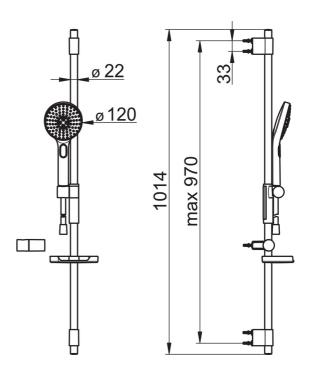

#### **Technical properties**

Hot water supply Working pressure Connection size Length / Height max. +65°C 0.5-5 bar G1/2 970 mm

15.0 l/min