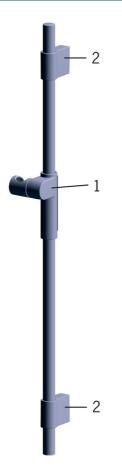

### SP64860120

|    | Name          | Code     |
|----|---------------|----------|
| 01 | Jezdec sprchy | 59914252 |
| 02 | Držák         | 59914253 |