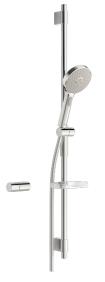

### 84370130 HANSAACTIVEJET - Sprchová souprava

EAN: 4057304005114 static.hansa.com/84370130

- Shower
- Montáž na zeď/ nástěnný
- Chrome/Light grey

- Ruční sprcha, Sprchová tyč, Mýdelník, Držák sprchy, Sprchová hadice (1750 mm), Technika proti usazeninám, Sprchová hadice s ochranou proti překroucení
- Pulzující proud, Intenzivní proud, Jemný proud
- Lze zkrátit