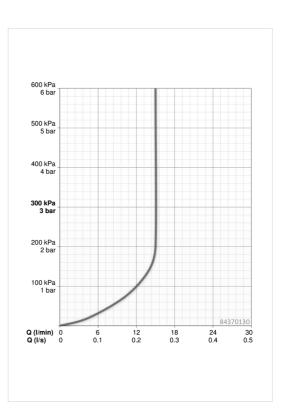

#### **Flow properties**

Flow-rate at 3 bar (with flow controller)

#### **Technical properties**

Hot water supply Working pressure Connection size Length / Height max. +65°C 0.5-5 bar G1/2 970 mm

15.0 l/min