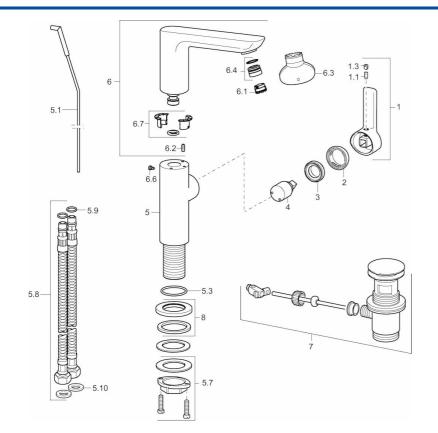

## Spare parts

### SP55302203

|      | Name                                 | Code     |
|------|--------------------------------------|----------|
| 1    | Páka, 2.5                            | 59914001 |
| 1.1  | Šroub, M5x8, SW2.5                   | 59904755 |
| 1.3  | Vymezovací vložka                    | 59913762 |
| 2    | Krytka                               | 59913957 |
| 3    | Upevňovací matice, M32x1, SW24       | 59913958 |
| 4    | Kartuše, 2.5                         | 59913914 |
| 5.1  | Ovládací táhlo vypouštěcího ventilu  | 59913959 |
| 5.10 | Těsnění, 9.5x14.4x2                  | 59912551 |
| 5.3  | O-kroužek, 35.00x2.50                | 59905020 |
| 5.7  | Upevňovací set                       | 59913371 |
| 5.8  | Flexibilní hadička, M8x1xG3/8, L=430 | 59913964 |
| 5.9  | O-kroužek, 6x1.4                     | 59913266 |
| 6    | Výtokové rameno                      | 59914023 |
| 6.1  | Aerator, M18.5x1, TJ                 | 59913366 |
| 6.2  | Upevňovací šroub, M4x8               | 59913989 |
| 6.3  | Klíč k perlátoru, M18.5              | 59913367 |
| 6.4  | Fitting ring for aerator             | 59913654 |
| 6.6  | Šroub, M4x7                          | 59902075 |
| 6.7  | Těsnící sada                         | 59911884 |
| 7    | Vypouštěcí ventil                    | 59911441 |
| 8    | Kryt příruby, d 55 mm                | 59913963 |