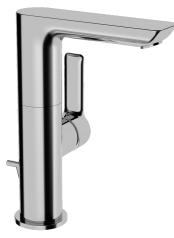

## 55302203 HANSALIGNA - Umyvadlová baterie

EAN: 4015474261730 static.hansa.com/55302203

#### • Washbasin

- S bočním ovládáním
- Stojánková
- Chrom
- Otočné výtokové rameno
- PCA® aerátor s konstatním průtokovým množstvím nezávislým na změnách tlaku, CACHÉ® aerátor umístěný přímo ve výtokovém rameni vodovodní baterie
- Páka se symboly teplé a studené vody, Jedna ovládací páka / rukojeť
- Mechanický uzávěr odpadu s táhlem
- Ø 25 mm keramická kartuše pro ovládání teploty a průtoku vody
- Flexibilní připojovací hadice
- Tělo baterie z mosazy DZR