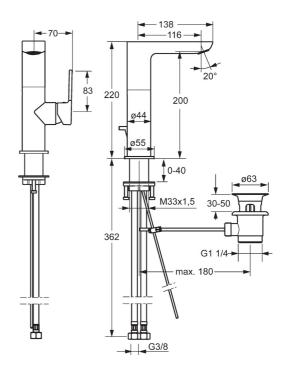

#### Flow properties

| Flow-rate at 3 bar (with flow controller) | 6.0 l/min  |  |
|-------------------------------------------|------------|--|
| Technical properties                      |            |  |
| DN-size (nominal dimension)               | DN15       |  |
| Hot water supply                          | max. +80°C |  |
| Working pressure                          | 0.5-10 bar |  |
| Connection size                           | G3/8       |  |
| Projection                                | 116 mm     |  |
| Material                                  | brass      |  |
| Regulations                               |            |  |
| EN standard                               | EN 817     |  |