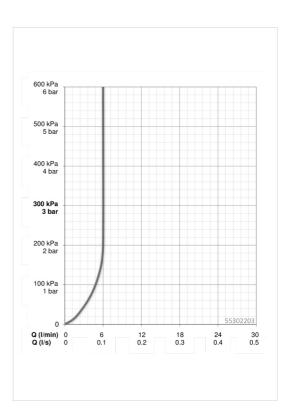

#### Flow properties

| Flow-rate at 3 bar (with flow controller) | 6.0 l/min  |  |
|-------------------------------------------|------------|--|
| Technical properties                      |            |  |
| DN-size (nominal dimension)               | DN15       |  |
| Hot water supply                          | max. +80°C |  |
| Working pressure                          | 0.5-10 bar |  |
| Connection size                           | G3/8       |  |
| Projection                                | 116 mm     |  |
| Material                                  | brass      |  |
| Regulations                               |            |  |
| EN standard                               | EN 817     |  |