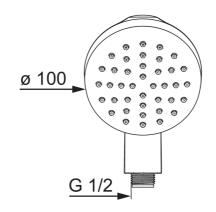

## **Technical data**

| Flow properties      |                   |  |
|----------------------|-------------------|--|
| Flow-rate at 3 bar   | 12.0 <b>l/min</b> |  |
| Technical properties |                   |  |
| Hot water supply     | max. +65°C        |  |
| Working pressure     | 0.5-5 bar         |  |
| Connection size      | G1/2              |  |
| Material             | Composite         |  |
| Regulations          |                   |  |
| EN standard          | EN 1112           |  |