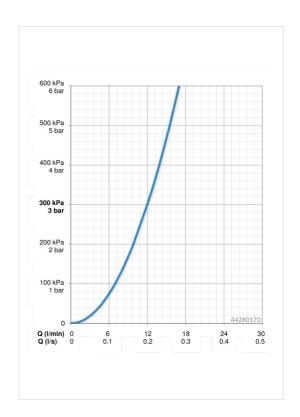

## **Technical data**

| Flow properties      |                   |  |
|----------------------|-------------------|--|
| Flow-rate at 3 bar   | 12.0 <b>l/min</b> |  |
| Technical properties |                   |  |
| Hot water supply     | max. +65°C        |  |
| Working pressure     | 0.5-5 bar         |  |
| Connection size      | G1/2              |  |
| Material             | Composite         |  |
| Regulations          |                   |  |
| EN standard          | EN 1112           |  |