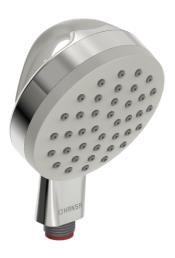

## 44280170 HANSAMEDIPRO Flex - Ruční sprcha , d 100 mm

EAN: 4015474268449 static.hansa.com/44280170

- Shower
- HealthCare
- Chrom

- Technika proti usazeninám
- Nízký aerosol
- Filtr(y) na nečistoty